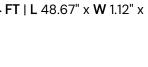

## AVAILABLE LENGTHS

2 FT | L 24.97" x W 1.12" x H 2.57" 3 FT | L 36.76" x W 1.12" x H 2.57" **4 FT** | **L** 48.67" x **W** 1.12" x **H** 2.57"