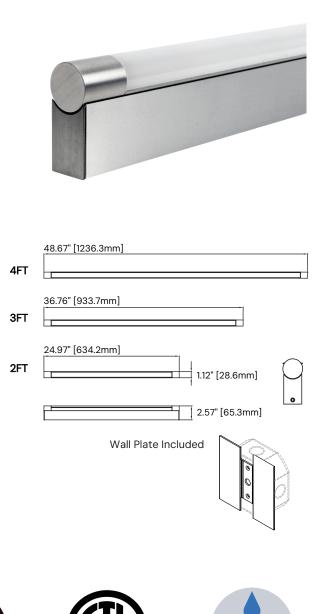

## SPECIFICATION SHEET

Quantity:

Project Name: \_\_\_\_\_\_Type: \_\_\_\_\_ The specification grade Spectre Modern LED

Dressing Room Vanity Light Fixture with Rotational Swivel delivers continuous clean lines and clear light to commercial, hospitality and residential dressing room lighting applications. Our modern, slim profiles and stylish vanity lights offer adjustable directional light and swivel capability in retail, home, theatre, and venue fitting rooms and restrooms.

## **FEATURES**

**Construction:** Anondized Aluminum, Frosted Lens Fixture Rotation: 120° Dimming Driver: 0-10V Voltage: 120-277V Wattage: 5.5W Lumens: 400 Lm/ Ft. CRI: 90+ Life: 50.000 Warranty: 5 Years Carefree for Parts & Components (Labor Not Included) Listings: cETLus listed, suitable for dry and damp locations